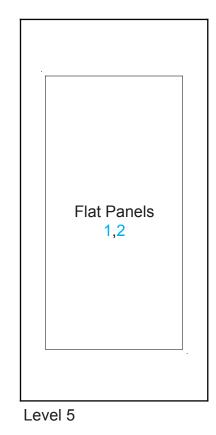

## Item Description

- 1 19"w x 38"h Flat Panel
- 2 19"w x 38"h Flat Panel
- 3 38"h 90° Connector
- 4 19"w x 38"h Flat Panel
- 5 38"h 90° Connector
- 6 19"w x 38"h Flat Panel w/ Door
- 7 19"w x 38"h Flat Panel w/ Door
- 8 38"h 90° Connector
- 9 19"w x 38"h Flat Panel
- 10 38"h 90° Connector

## Steps:

- 1) Connect panels together in numerical order. See LT panel Assembly details on reverse side.
- 2) Connect shelf supports to Velcro on interior of assembled counter base then place internal shelf on top of shelf supports.
- 3) Set counter top on assembled counter base. Secure with pins. See Counter Top Attachment detail.

## Top View of Each Level