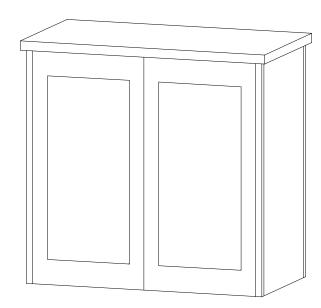

10

## Item Description

- 1 19"w x 38"h Flat Panel
- 2 19"w x 38"h Flat Panel
- 3 38"h 90° Connector
- 4 19"w x 38"h Flat Panel
- 5 38"h 90° Connector
- 6 19"w x 38"h Flat Panel w/ Door
- 7 19"w x 38"h Flat Panel w/ Door
- 8 38"h 90° Connector
- 9 19"w x 38"h Flat Panel
- 10 38"h 90° Connector

## Steps:

- 1) Connect panels together in numerical order. See LT panel Assembly details on reverse side.
- 2) Connect shelf supports to Velcro on interior of assembled counter base then place internal shelf on top of shelf supports.
- 3) Set counter top on assembled counter base. Secure with pins. See Counter Top Attachment detail.





Top View of Counter Base





Completed Assembly



Back View



## Top View of Each Level