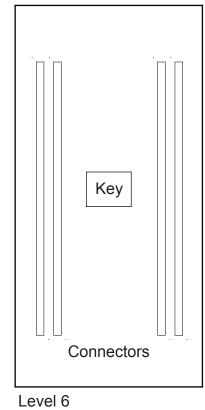

## Item Description

- 1 19"w x 38"h Flat Panel
- 2 19"w x 38"h Flat Panel
- 3 38"h 90° Connector
- 4 19"w x 38"h Flat Panel
- 5 38"h 90° Connector
- 6 19"w x 38"h Flat Panel w/ Door
- 7 19"w x 38"h Flat Panel w/ Door
- 8 38"h 90° Connector
- 9 19"w x 38"h Flat Panel
- 10 38"h 90° Connector

## Steps:

- 1) Connect panels together in numerical order. See LT panel Assembly details on reverse side.
- 2) Connect shelf supports to Velcro on interior of assembled counter base then place internal shelf on top of shelf supports.
- 3) Set counter top on assembled counter base. Secure with pins. See Counter Top Attachment detail.

## Top View of Each Level