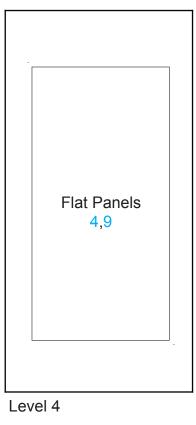

## Item Description

- 1 19"w x 38"h Flat Panel
- 2 19"w x 38"h Flat Panel
- 3 38"h 90° Connector
- 4 19"w x 38"h Flat Panel
- 5 38"h 90° Connector
- 6 19"w x 38"h Flat Panel w/ Door
- 7 19"w x 38"h Flat Panel w/ Door
- 8 38"h 90° Connector
- 9 19"w x 38"h Flat Panel
- 10 38"h 90° Connector

## Steps:

- 1) Connect panels together in numerical order. See LT panel Assembly details on reverse side.
- 2) Connect shelf supports to Velcro on interior of assembled counter base then place internal shelf on top of shelf supports.
- 3) Set counter top on assembled counter base. Secure with pins. See Counter Top Attachment detail.

## Top View of Each Level