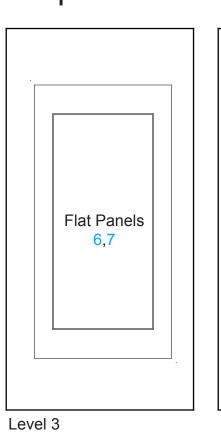

## Item Description

- 1 19"w x 38"h Flat Panel
- 2 19"w x 38"h Flat Panel
- 3 38"h 90° Connector
- 4 19"w x 38"h Flat Panel
- 5 38"h 90° Connector
- 6 19"w x 38"h Flat Panel w/ Door
- 7 19"w x 38"h Flat Panel w/ Door
- 8 38"h 90° Connector
- 9 19"w x 38"h Flat Panel
- 10 38"h 90° Connector

## Top View of Each Level