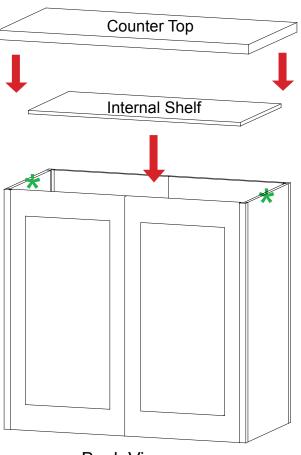

## Steps:

- 1) Connect panels together in numerical order. See LT panel Assembly details on reverse side.
- 2) Connect shelf supports to Velcro on interior of assembled counter base then place internal shelf on top of shelf supports.
- 3) Set counter top on assembled counter base. Secure with pins. See Counter Top Attachment detail.

Top View of Counter Base

Completed Assembly

Back View