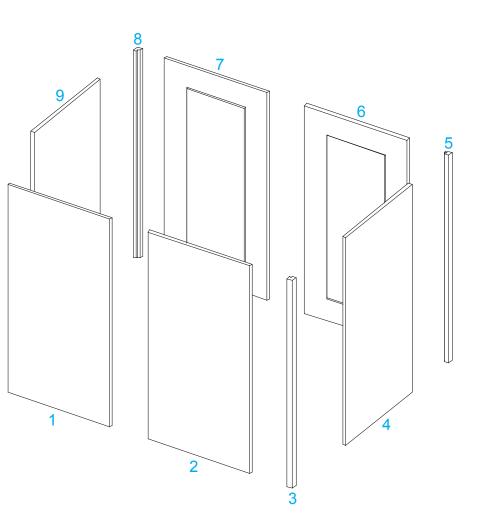

## Item Description

- 1 19"w x 38"h Flat Panel
- 2 19"w x 38"h Flat Panel
- 3 38"h 90° Connector
- 4 19"w x 38"h Flat Panel
- 5 38"h 90° Connector
- 6 19"w x 38"h Flat Panel w/ Door
- 7 19"w x 38"h Flat Panel w/ Door
- 8 38"h 90° Connector
- 9 19"w x 38"h Flat Panel
- 10 38"h 90° Connector

## Steps:

- 1) Connect panels together in numerical order. See LT panel Assembly details on reverse side.
- 2) Connect shelf supports to Velcro on interior of assembled counter base then place internal shelf on top of shelf supports.
- 3) Set counter top on assembled counter base. Secure with pins. See Counter Top Attachment detail.