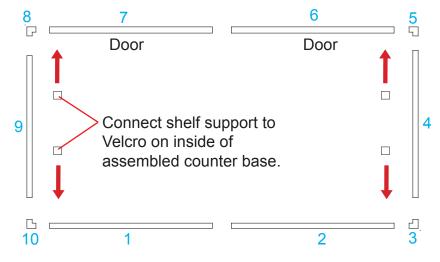

## Steps:

- 1) Connect panels together in numerical order. See LT panel Assembly details on reverse side.
- 2) Connect shelf supports to Velcro on interior of assembled counter base then place internal shelf on top of shelf supports.
- 3) Set counter top on assembled counter base. Secure with pins. See Counter Top Attachment detail.

Top View of Counter Base

Completed Assembly

Back View