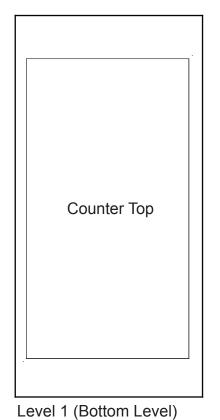

## Steps:

- 1) Connect panels together in numerical order. See LT panel Assembly details on reverse side.
- 2) Connect shelf supports to Velcro on interior of assembled counter base then place internal shelf on top of shelf supports.
- 3) Set counter top on assembled counter base. Secure with pins. See Counter Top Attachment detail.

## Top View of Each Level