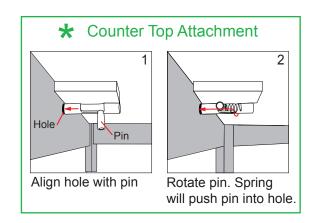

## Steps:

- 1) Connect panels together in numerical order. See LT panel Assembly details on reverse side.
- 2) Connect shelf supports to Velcro on interior of assembled counter base then place internal shelf on top of shelf supports.
- 3) Set counter top on assembled counter base. Secure with pins. See Counter Top Attachment detail.