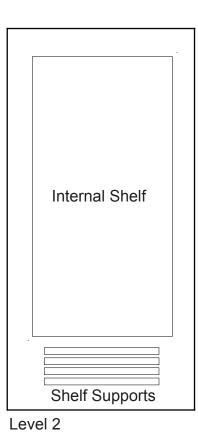

## Steps:

- 1) Connect panels together in numerical order. See LT panel Assembly details on reverse side.
- 2) Connect shelf supports to Velcro on interior of assembled counter base then place internal shelf on top of shelf supports.
- 3) Set counter top on assembled counter base. Secure with pins. See Counter Top Attachment detail.

## Top View of Each Level