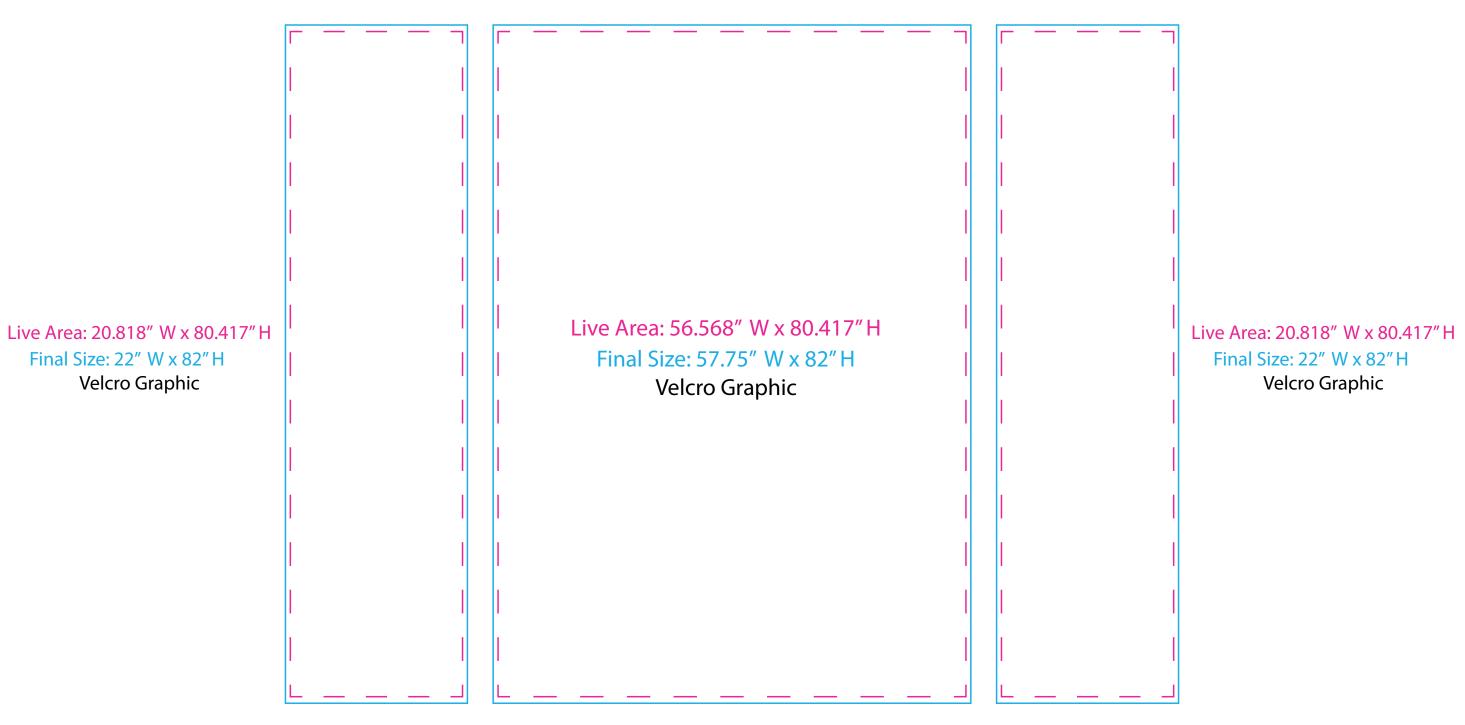

Graphic Template 10 x 10 Inline Exhibit Veclro Fabric Graphics

NOTE: All Raster Art (jpg, tiff,psd, png, etc.) must be at least 100 dpi at print size.

Standard kits are often customized. Please check with Customer Service to ensure that this template matches your specific job.