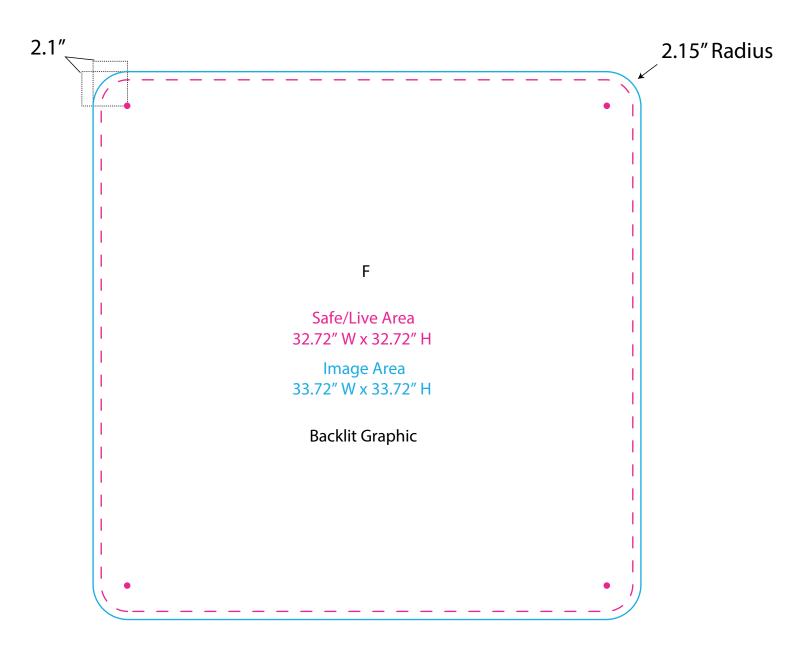

Standard kits are often customized. Please check with Customer Service to ensure that this template matches your specific job.

Graphic Template Counter: MOD-1573 Backlit 1/4" Milk Plex Graphic

NOTE: All Raster Art (jpg, tiff,psd, png, etc.) must be at least 100 dpi at print size.