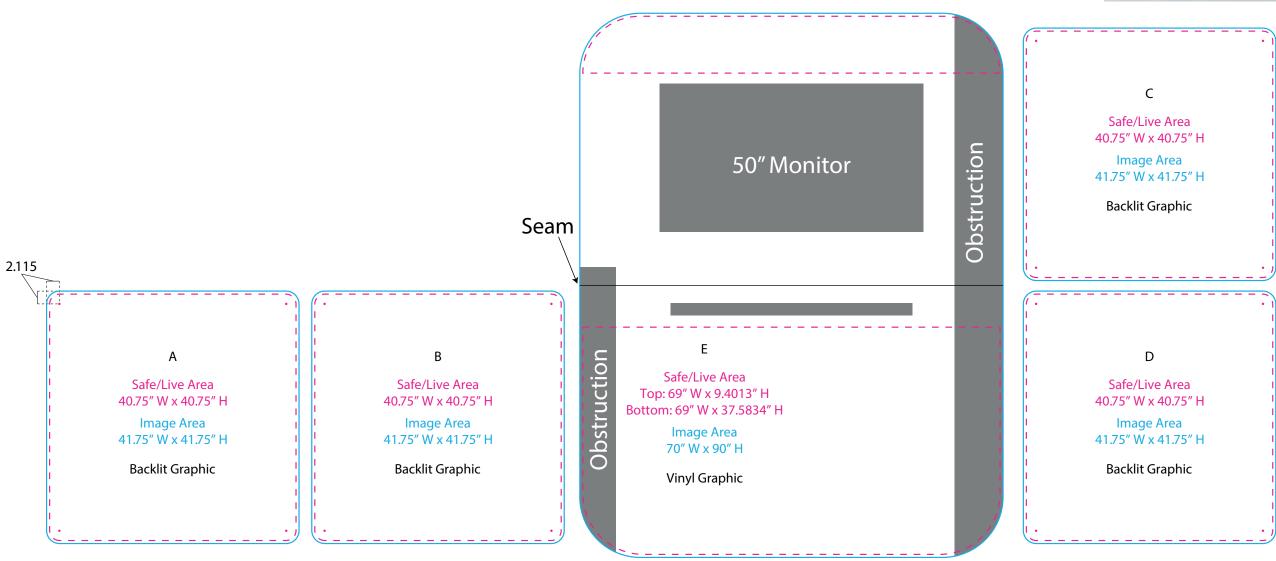

Graphic Template
10 x 10 Inline Exhibit
Backlit 1/4" Milk Plex Graphics

Panel E: Top and bottom live areas are vinyl application spaces

NOTE: All Raster Art (jpg, tiff,psd, png, etc.) must be at least 100 dpi at print size.