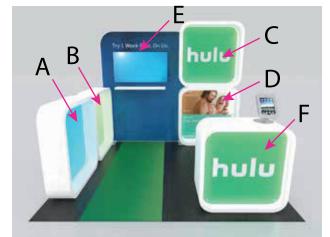

Graphic Template
10 x 10 Inline Exhibit
Backlit 1/4" Milk Plex Graphics

Panel E: Top and bottom live areas are vinyl application spaces

NOTE: All Raster Art (jpg, tiff,psd, png, etc.) must be at least 100 dpi at print size.