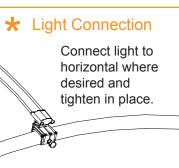

Connections are kept very simple: no tools. Everything assembles with push-button connectors and pre-connected horizontal sections.

© 2018

Connections are made by holding the button down and sliding the red tube into opposing tube until the connection is made. To disassemble push button and pull or twist extrusions apart.

www.classicexhibits.com