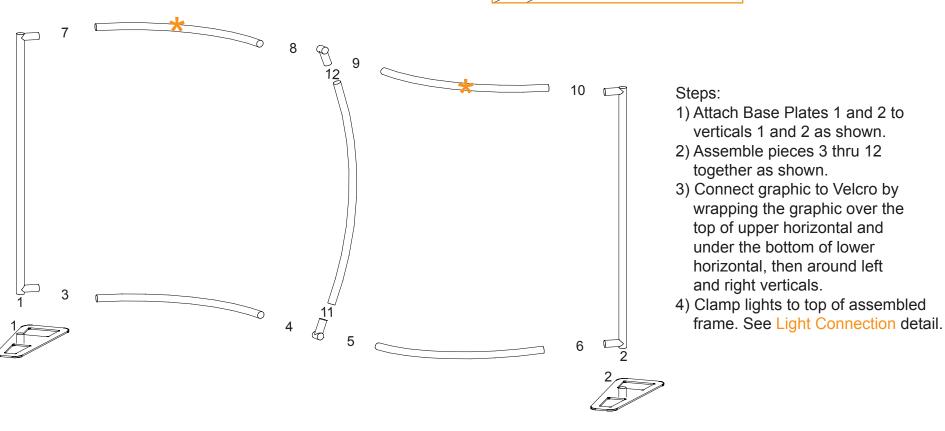

## **Using Your Setup Instructions**

The Aero Overhead Sign Setup Instructions are created specifically for your configuration. They include an exploded view of the frame which is sequentially labeled. We encourage you to study the instructions before attempting to assemble your exhibit.