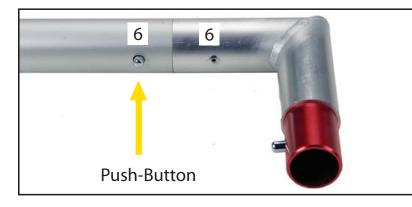

Connections are kept very simple: no tools. Everything assembles with push-button connectors and pre-connected horizontal sections.

© 2018

Connections are made by holding the button down and sliding the red tube into opposing tube until the connection is made. To disassemble push button and pull or twist extrusions apart.

www.classicexhibits.com