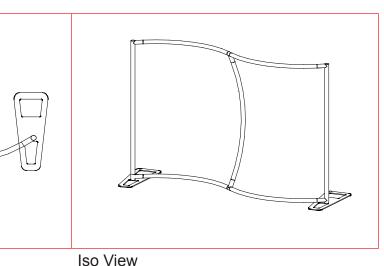

## **Using Your Setup Instructions**

The Aero Overhead Sign Setup Instructions are created specifically for your configuration. They include an exploded view of the frame which is sequentially labeled. We encourage you to study the instructions before attempting to assemble your exhibit.