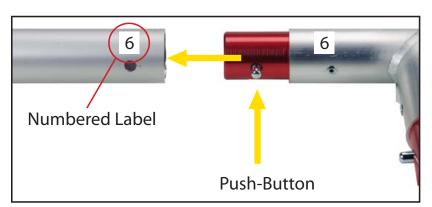

Connections are kept very simple: no tools. Everything assembles with push-button connectors and pre-connected horizontal sections.

© 2018

Connections are made by holding the button down and sliding the red tube into opposing tube until the connection is made. To disassemble push button and pull or twist extrusions apart.

www.classicexhibits.com